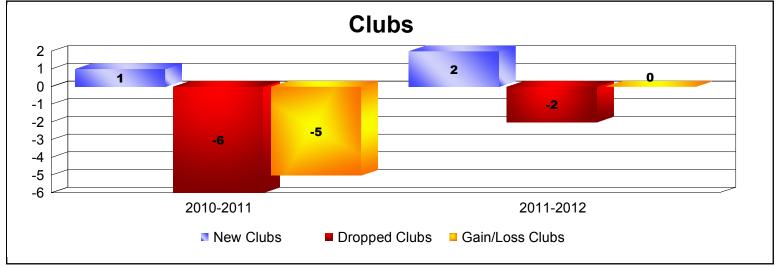

**Disbanded Districts**As of June 2012 Cumulative

| Year      | New<br>Clubs | Dropped<br>Clubs | Gain/<br>Loss<br>Clubs | New<br>Members | Charter<br>Members | Reinstate<br>Members | Transfer<br>Members | Total<br>Member<br>Added | Total<br>Members<br>Dropped | Gain/<br>Loss<br>Members |
|-----------|--------------|------------------|------------------------|----------------|--------------------|----------------------|---------------------|--------------------------|-----------------------------|--------------------------|
| 2010-2011 | 1            | -6               | -5                     | 0              | 20                 | 0                    | 0                   | 20                       | -101                        | -81                      |
| 2011-2012 | 2            | -2               | 0                      | 0              | 41                 | 0                    | 0                   | 41                       | -41                         | 0                        |
| Average   | 2            | -4               | -3                     | 0              | 31                 | 0                    | 0                   | 31                       | -71                         | -41                      |