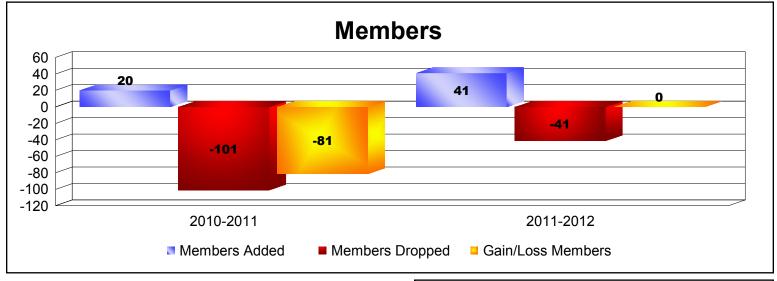

**Disbanded Districts**As of June 2012 Cumulative

| Year      | New<br>Clubs | Dropped<br>Clubs | Gain/<br>Loss<br>Clubs | New<br>Members | Charter<br>Members | Reinstate<br>Members | Transfer<br>Members | Total<br>Member<br>Added | Total<br>Members<br>Dropped | Gain/<br>Loss<br>Members |
|-----------|--------------|------------------|------------------------|----------------|--------------------|----------------------|---------------------|--------------------------|-----------------------------|--------------------------|
| 2010-2011 | 1            | -6               | -5                     | 0              | 20                 | 0                    | 0                   | 20                       | -101                        | -81                      |
| 2011-2012 | 2            | -2               | 0                      | 0              | 41                 | 0                    | 0                   | 41                       | -41                         | 0                        |
| Average   | 2            | -4               | -3                     | 0              | 31                 | 0                    | 0                   | 31                       | -71                         | -41                      |